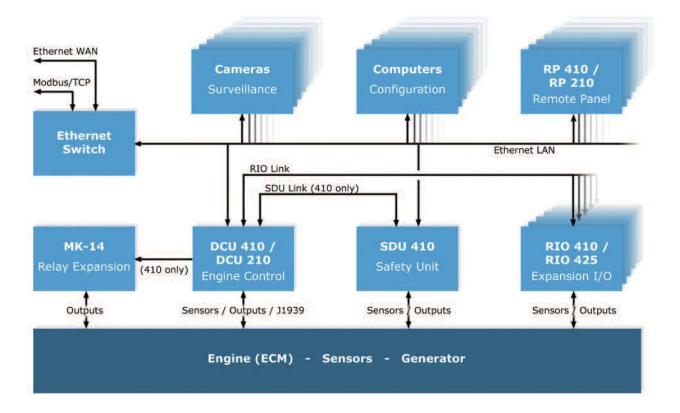

J1939 CANbus and CANopen interfaces

Data port outputs for Ethernet and Modbus TCP or RTU

- Reduced cost in unattended engine spaces requiring no local panel
- Single Ethernet cable and switch connectivity to a remote panel
- 11 languages changeable by one button at any station
- Accepts multiple sensor standards
- Expandable using RIO Modules
- Intuitively configurable using an Internet browser
- No special tools or cables required
- Provides programmable engine control logic
- Dedicated hardwired connections for critical engine functions
- Classification Society Type Approved by 7 IACS members

Ability to communicate with whole ship systems

Ethernet connectivity means plug and play within global standards

Simple two wire communication via Modbus to Marine Pro I/O expansion modules

Affordable expandability to create a small ships alarm system

Accountability

Historical event and alarm list

Presents multiple data sources to a single point

Engine faults in real text (where engine equipped)

Links easily to Ships management or remote telemetry systems