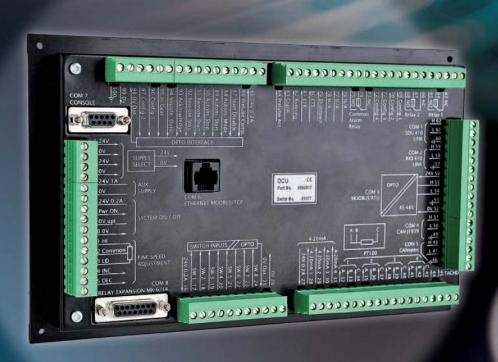

### One USB port

At a glance

Provision for dual, auto switching, power supplies

- 8 channels for Configurable switch inputs
- 4 channels configurable for 4-20mA INPUTS
- 4 channels configurable for PT100 INPUTS
- **4 Configurable 24V outputs**
- 2 Configurable relay outputs

J1939 CANbus and CANopen interfaces

Data port outputs for Ethernet and Modbus TCP or RTU

- Reduced cost in unattended engine spaces requiring no local panel
- Single Ethernet cable and switch connectivity to a remote panel
- 11 languages changeable by one button at any station
- Accepts multiple sensor standards
- Expandable using RIO Modules
- Intuitively configurable using an Internet browser
- No special tools or cables required
- Provides programmable engine control logic
- Dedicated hardwired connections for critical engine functions
- Classification Society Type Approved by 7 IACS members